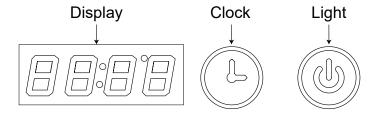

# Clock. Temperature Display + Dual Touch Key Operating Instructions

Short press (b) turn on or off the light belt.

Long press (b) change the brightness of the led light from 10% to 100% continuously.

Long press (b) to start the clock setting.

### In clock setting state:

Short press (b) clock setting 'hour / minute' cycle switching

Short press (b) adjust the 'hour / minute' of the clock + / -

Long press (b) save the clock setting, exit the clock setting state and return to the normal display state.