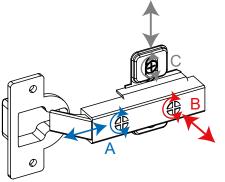

## **Installation step**

2. Screw the bracket to the wall by using the screws provided.

3. Connect the wire to local power wire.

3. Hang the cabinet on the wall bracket, the claws on the cabinet hangers must be securely located on the wall bracket.(the position of cabinet can be adjusted about 10cm for left side or right side)