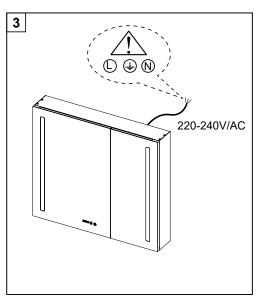

# **ALUMINIUM CABINETS INSTALLATION**

- Warning: 1.Always switch off the electrical supply at the mains during installation and maintenance. All fittings must be installed by a competent person. If in doubt consult a qualified electrician.
  - 2.Remove the packaging taking special care with the doors and separate shelves before installation.