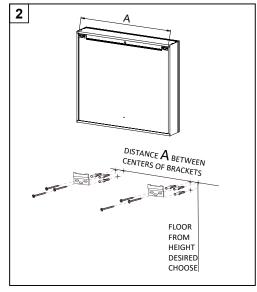

## **Installation step**

2. Screw the bracket to the wall by using the screws provided.

3. Connect the wire to local power wire.

3. Hang the cabinet on the wall bracket, the claws on the cabinet hangers must be securely located on the wall bracket.(the position of cabinet can be adjusted about 10cm for left side or right side)