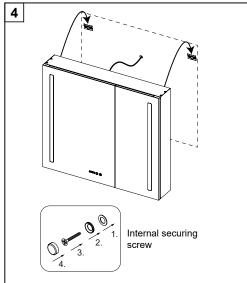

## **Installation step**

2. Screw the bracket to the wall by using the screws provided.

3. Connect the wire to local power wire.

3. Hang the cabinet on the wall bracket, the claws on the cabinet hangers must be securely located on the wall bracket.(the position of cabinet can be adjusted about 10cm for left side or right side)