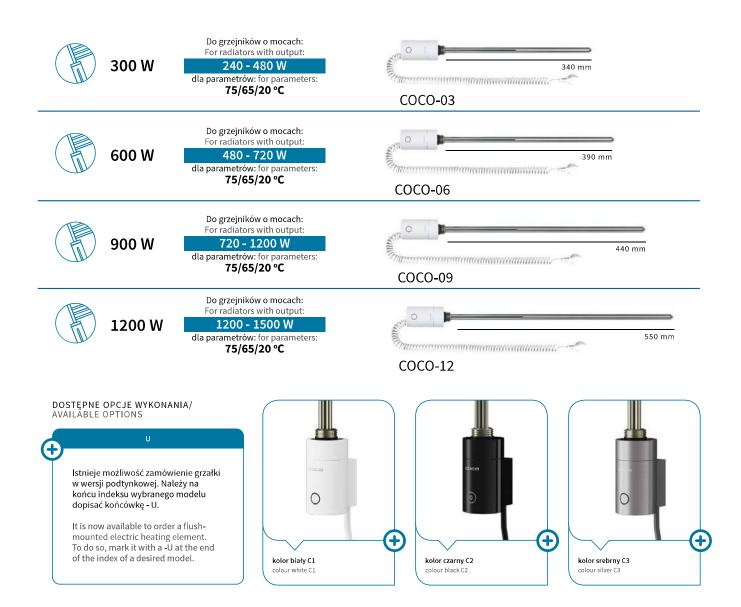

## TABELA PARAMETRÓW GRZAŁEK / HEATING ELEMENT PARAMETERS

Stosując grzałkę elektryczną możesz w prosty sposób zwiększyć funkcjonalność grzejnika. Poszukaj tego oznaczenia obok produktu. Znajdziesz tam także szczegółową moc grzałki dla danego modelu.

The radiator's functionality can be easily increased by using an electric element. Follow the marking displayed by the product to find out about the power of the electric element to be used with a particular model.

| Typ grzałki<br>Electric heating element type | Znamionowa moc elektryczna<br>Rated electric output | Rozmiar gwintu przyłączeniowego<br>Connecting thread size | llość stopni regulacji temperatury<br>Temperature control<br>(number of levels) | <b>Timer - ilość stopni</b><br>Timer (number of levels) | Długość elementu grzejnego<br>Heating element length | Długość sterownika z uszczelką<br>Controller and gasket length | Masa (wraz z opakowaniem)<br>Weight (including packaging) | Kolor<br>Colour | N-Natynk / P-Podtynk<br>N-Surface mounted<br>/ P-Flush-mounted | Klasa szczelności IP<br>Leakproof class IP | Klasa ochronności<br>Protection class | Sterownik; wys.\ szer. \ gł<br>Controller; height \ width \ depth |
|----------------------------------------------|-----------------------------------------------------|-----------------------------------------------------------|---------------------------------------------------------------------------------|---------------------------------------------------------|------------------------------------------------------|----------------------------------------------------------------|-----------------------------------------------------------|-----------------|----------------------------------------------------------------|--------------------------------------------|---------------------------------------|-------------------------------------------------------------------|
| Υυυκι                                        |                                                     |                                                           |                                                                                 |                                                         |                                                      |                                                                |                                                           |                 |                                                                |                                            |                                       |                                                                   |
| YUUKI-03                                     | 300 W                                               | G ½"<br>zewnętrzny<br>(outside)                           | płynna<br>regulacja<br>(smooth<br>control)                                      | -                                                       | 340 mm                                               | 85mm                                                           | 0,60 kg                                                   | C1,C2,C3        | N                                                              | 44                                         | 1                                     | 66 / 59 / 54 mm                                                   |
| YUUKI-06                                     | 600 W                                               |                                                           |                                                                                 |                                                         | 390 mm                                               |                                                                | 0,60 kg                                                   |                 |                                                                |                                            |                                       |                                                                   |
| YUUKI-09                                     | 900 W                                               |                                                           |                                                                                 |                                                         | 440 mm                                               |                                                                | 0,80 kg                                                   |                 |                                                                |                                            |                                       |                                                                   |
| YUUKI-12                                     | 1200 W                                              |                                                           |                                                                                 |                                                         | 550 mm                                               |                                                                | 0,80 kg                                                   |                 |                                                                |                                            |                                       |                                                                   |
| сосо                                         |                                                     |                                                           |                                                                                 |                                                         |                                                      |                                                                |                                                           |                 |                                                                |                                            |                                       |                                                                   |
| COCO-03                                      | 300 W                                               | G ½"<br>zewnętrzny<br>(outside)                           | 2                                                                               | -                                                       | 340 mm                                               | 80mm                                                           | 0,60 kg                                                   | C1,C2,C3        | N / P                                                          | 44                                         | 1                                     | 56 / 44 / 62 mm                                                   |
| COCO-06                                      | 600 W                                               |                                                           |                                                                                 |                                                         | 390 mm                                               |                                                                | 0,70 kg                                                   |                 |                                                                |                                            |                                       |                                                                   |
| COCO-09                                      | 900 W                                               |                                                           |                                                                                 |                                                         | 440 mm                                               |                                                                | 0,75 kg                                                   |                 |                                                                |                                            |                                       |                                                                   |
| COCO-12                                      | 1200 W                                              |                                                           |                                                                                 |                                                         | 550 mm                                               |                                                                | 0,80 kg                                                   |                 |                                                                |                                            |                                       |                                                                   |
| HOT <sup>2</sup>                             |                                                     |                                                           |                                                                                 |                                                         |                                                      |                                                                |                                                           |                 |                                                                |                                            |                                       |                                                                   |
| HOTS-03                                      | 300 W                                               | G ½"<br>zewnętrzny<br>(outside)                           | 4                                                                               | 4                                                       | 340 mm                                               | 110mm                                                          | 0,70 kg                                                   | C1,C2,C3        | N / P                                                          | 44                                         | 1                                     | 93 / 40 / 60 mm                                                   |
| HOTS-06                                      | 600 W                                               |                                                           |                                                                                 |                                                         | 390 mm                                               |                                                                | 0,70 kg                                                   |                 |                                                                |                                            |                                       |                                                                   |
| HOTS-09                                      | 900 W                                               |                                                           |                                                                                 |                                                         | 440 mm                                               |                                                                | 0,80 kg                                                   |                 |                                                                |                                            |                                       |                                                                   |
| HOTS-12                                      | 1200 W                                              |                                                           |                                                                                 |                                                         | 550 mm                                               |                                                                | 0,80 kg                                                   |                 |                                                                |                                            |                                       |                                                                   |